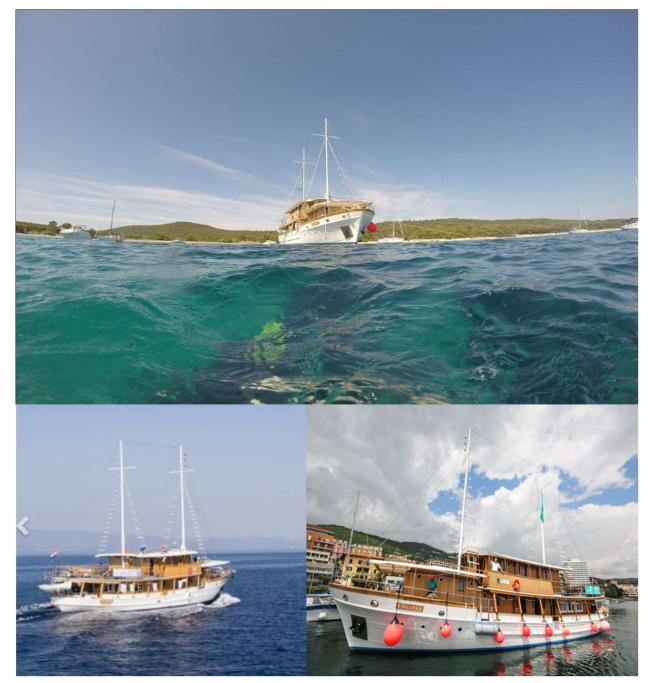

## Our Boat Kalipsa in Opatjia 1-8 July, 2023 // WATERSCAPES in HERITAGE and ENVIRONMENT

| WIDTH                        | <mark>6</mark> m     |
|------------------------------|----------------------|
| BUILT IN                     | 1952                 |
| RECONSTRUCTED                | 2004/2005            |
| ENGINE                       | 366 PS               |
| SPEED                        | 9-12 miles           |
| DIESEL TANK                  | 5200 l               |
| WATER TANK                   | 175001               |
| WARM WATER                   | Yes                  |
| SUN DECK                     | 64+40 m <sup>2</sup> |
| NO. OF COMMON TOILETS/SHOWER | 1                    |
| Cabins                       |                      |
| TOTAL NO. OF CABINS          | 12                   |
| UPPER DECK:                  | 4 double + bunk      |
|                              | 1 bunk               |
| MAIN DECK:                   | 6 bunk               |
| LOWER DECK:                  | 1 double + bunk      |
| PRIVATE SHOWER/TOLIETTE      | Yes                  |
| WASHBASIN                    | Yes                  |