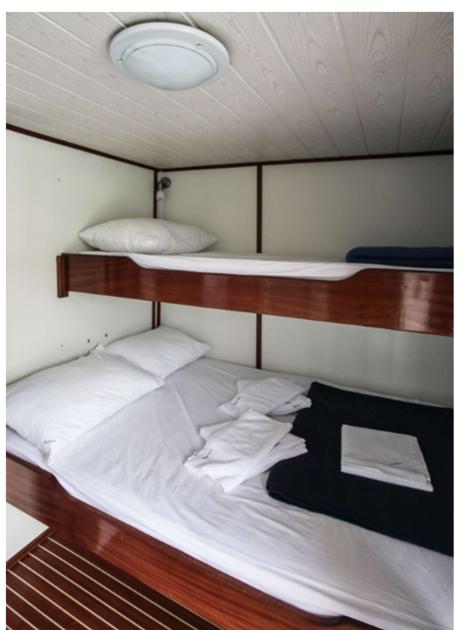

| 9-12 miles           |
| DIESEL TANK                  | 5200 l               |
| WATER TANK                   | 175001               |
| WARM WATER                   | Yes                  |
| SUN DECK                     | 64+40 m <sup>2</sup> |
| NO. OF COMMON TOILETS/SHOWER | 1                    |
| Cabins                       |                      |
| TOTAL NO. OF CABINS          | 12                   |
| UPPER DECK:                  | 4 double + bunk      |
|                              | 1 bunk               |
| MAIN DECK:                   | 6 bunk               |
| LOWER DECK:                  | 1 double + bunk      |
| PRIVATE SHOWER/TOLIETTE      | Yes                  |
| WASHBASIN                    | Yes                  |

## Indoor



## Outdoor



## Night



Day