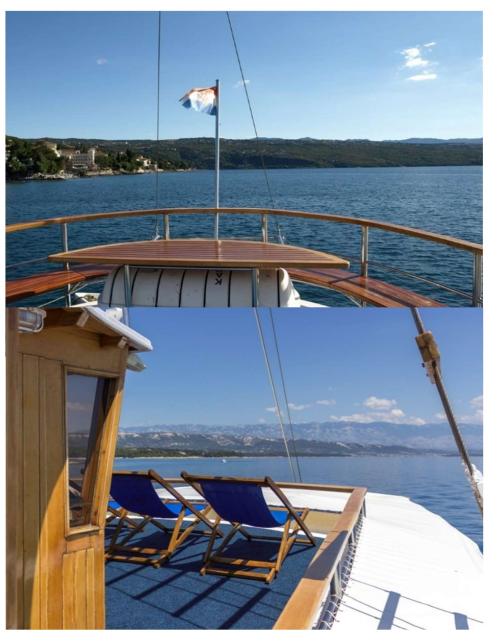

## Our Boat Kalipsa in Opatjia 1-8 July, 2023 // WATERSCAPES in HERITAGE and ENVIRONMENT

| WIDTH                        | <mark>6</mark> m     |
|------------------------------|----------------------|
| BUILT IN                     | 1952                 |
| RECONSTRUCTED                | 2004/2005            |
| ENGINE                       | 366 PS               |
| SPEED                        | 9-12 miles           |
| DIESEL TANK                  | 5200 l               |
| WATER TANK                   | 175001               |
| WARM WATER                   | Yes                  |
| SUN DECK                     | 64+40 m <sup>2</sup> |
| NO. OF COMMON TOILETS/SHOWER | 1                    |
| Cabins                       |                      |
| TOTAL NO. OF CABINS          | 12                   |
| UPPER DECK:                  | 4 double + bunk      |
|                              | 1 bunk               |
| MAIN DECK:                   | 6 bunk               |
| LOWER DECK:                  | 1 double + bunk      |
| PRIVATE SHOWER/TOLIETTE      | Yes                  |
| WASHBASIN                    | Yes                  |

## Outdoor